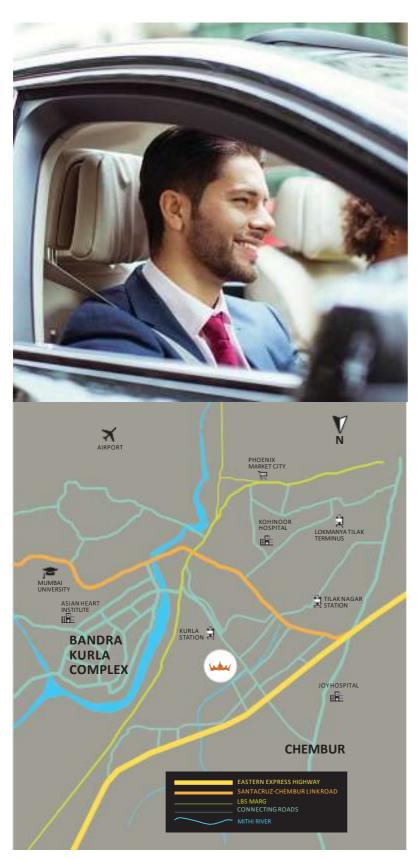

#### **ROAD ACCESS**

- 5 minutes' drive to Eastern Express
- 10 minutes' drive to Eastern Freeway and access to International Airport via Santacruz – Chembur Link Road.

### PUBLIC TRANSPORT CONNECTION

- 3 minutes' walk from Kurla Railway Station &MSRTC Bus Depot
- 10 minutes' walk from Lokmanya Tilak Terminus
- 5 minutes away from proposed Kurla Metro Station

#### CONNECTIVITY

The project is in the neighbourhood of Nehru Nagar in Kurla East. Being centrally located, it has excellent rail and road connectivity with other parts of Mumbai, Navi Mumbai and Thane.

05mins

Kurla Railway Station

05mins

Proposed Metro Station

05mins

MSRTC Bus Depot

10mins

Lokmanya Tilak Terminus

**€** 15mins

Bandra Kurla Complex

05mins

Eastern Express Highway

Eastern 10mins Freeway

**AWARDS & ACCOLADES** 

- (i) CRISH 5 STARRATING
- (ii) MID-DAY EXCELLENCE IN AFFORDABLE HOUSING
- (iii) MID-DAY REAL ESTATE ICON AWARD FOR INNOVATIVE DEVELOPER
- (iv) CREDAI-MCHI BEST INNOVATIVE BRAND COMMUNICATION