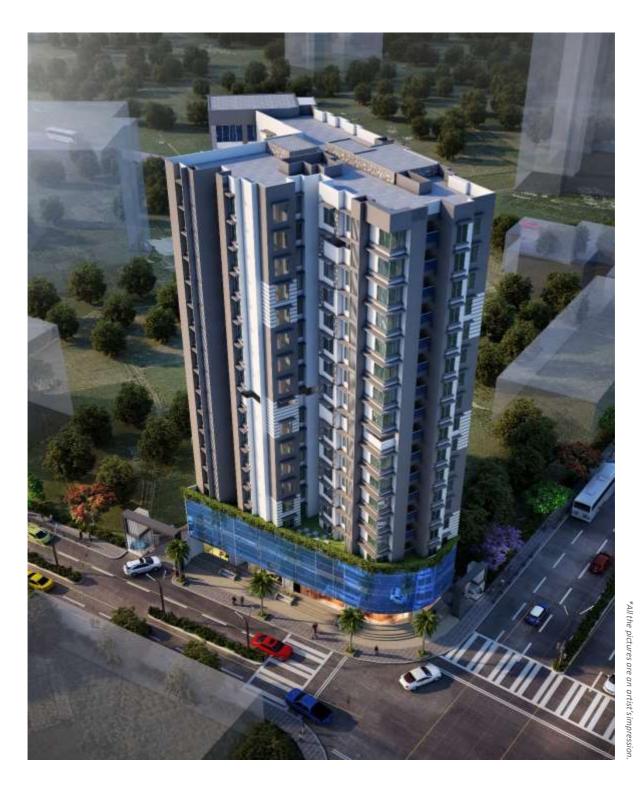

UPLIFTING URBAN LIVING

PRIME NEHRU NAGAR, KURLA EAST

Presenting Prime, a mixed-use development of G+18 levels, at the centrally located suburb of Kurla(East), comprising 16 levels of contemporary residential spaces, three levels of commercial space (G+2) with a separate entrance and a fully automated parking tower, exclusively for the select owners.

## RESIDENCES

CONFIGURATION

STUDIO 278/291 SQ. FT. 1BHK 394 SQ. FT. 1.5BHK 501/504 SQ. FT. 2BHK 511/570 SQ. FT. Prime is a planned development at one of the most well-connected locations in Mumbai.

With thoughtfully planned studio, one &half, one and two-bedroom residences, well-designed common spaces and impeccable quality of construction, this project is unlike any in the vicinity. Replete with world-class amenities such as fully automated SMS controlled parking tower, unique heat reduction glass windows, state-of-the-art security and safety system, we have ensured the facilities here enhances your quality of life and fulfils all that you expect from your dream home.